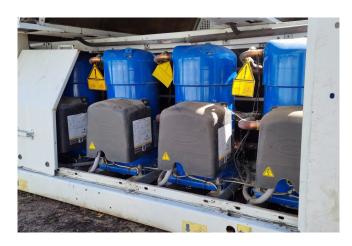

#### **Used Carrier 30 RB 0802**

Used Carrier 30 RB 0802 air cooled chiller. Complete with 12 Performer scroll compressors SH300A4ACA. Shell & tube evaporator/exchanger 284 ltr. Copper/alu condensor with 12 Axial fans with a total airflow of 54.167 l/s and Pro-dialog plus controling. \*Why choose for HOSBV? Were not only the largest used refrigeration specialist in Europe, but also, we deliver all equipment including an extensive test, warranty and an industrial cleaning. \*Optionally we can also perform a new paint job and arrange the logistics.