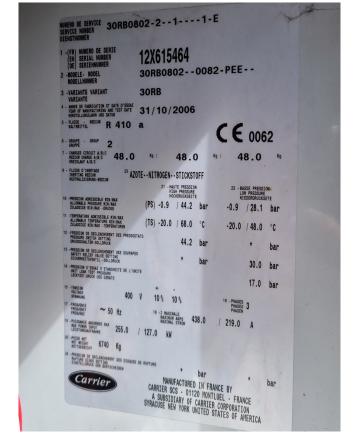

## **Specifications**

| Brand                             | Carrier            |
|-----------------------------------|--------------------|
| Туре                              | 30 RB 0802         |
| Product type                      | Air Cooled Chiller |
| Capacity kW                       | 774,0              |
| Capacity Tons                     | 220,1              |
| Refrigerant                       | Freon              |
| Refrigerant Type                  | R-410A             |
| Weight in kg.                     | 6740               |
| Sizes                             | 7300x2250x2240     |
| Compressor(s) type &              | 12x Performer      |
| model                             | SH300A4ACA         |
| Display                           | Pro-Dialog plus    |
|                                   |                    |
| Number of fans                    | 12                 |
| Number of fans Fan specifications | 12<br>960 RPM      |
| Trainiber of rails                |                    |

#### **Used Carrier 30 RB 0802**

Used Carrier 30 RB 0802 air cooled chiller. Complete with 12 Performer scroll compressors SH300A4ACA. Shell & tube evaporator/exchanger 284 ltr. Copper/alu condensor with 12 Axial fans with a total airflow of 54.167 l/s and Pro-dialog plus controling. \*Why choose for HOSBV? Were not only the largest used refrigeration specialist in Europe, but also, we deliver all equipment including an extensive test, warranty and an industrial cleaning. \*Optionally we can also perform a new paint job and arrange the logistics.