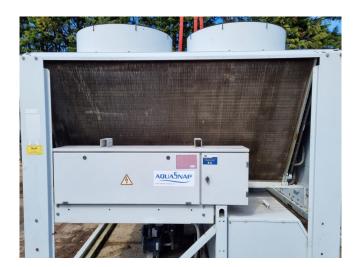

#### **Used Carrier 30 RB 0802**

Used Carrier 30 RB 0802 air cooled chiller. Complete with 12 Performer scroll compressors SH300A4ACA. Shell & tube evaporator/exchanger 284 ltr. Copper/alu condensor with 12 Axial fans with a total airflow of 54.167 l/s and Pro-dialog plus controling. \*Why choose for HOSBV? Were not only the largest used refrigeration specialist in Europe, but also, we deliver all equipment including an extensive test, warranty and an industrial cleaning. \*Optionally we can also perform a new paint job and arrange the logistics.