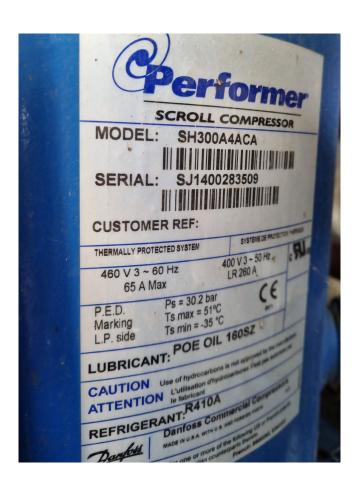

## **Specifications**

| Brand                             | Carrier            |
|-----------------------------------|--------------------|
| Туре                              | 30 RB 0802         |
| Product type                      | Air Cooled Chiller |
| Capacity kW                       | 774,0              |
| Capacity Tons                     | 220,1              |
| Refrigerant                       | Freon              |
| Refrigerant Type                  | R-410A             |
| Weight in kg.                     | 6740               |
| Sizes                             | 7300x2250x2240     |
| Compressor(s) type &              | 12x Performer      |
| model                             | SH300A4ACA         |
| Display                           | Pro-Dialog plus    |
|                                   |                    |
| Number of fans                    | 12                 |
| Number of fans Fan specifications | 12<br>960 RPM      |
| Trainiber of rails                |                    |

#### **Used Carrier 30 RB 0802**

Used Carrier 30 RB 0802 air cooled chiller. Complete with 12 Performer scroll compressors SH300A4ACA. Shell & tube evaporator/exchanger 284 ltr. Copper/alu condensor with 12 Axial fans with a total airflow of 54.167 l/s and Pro-dialog plus controling. \*Why choose for HOSBV? Were not only the largest used refrigeration specialist in Europe, but also, we deliver all equipment including an extensive test, warranty and an industrial cleaning. \*Optionally we can also perform a new paint job and arrange the logistics.