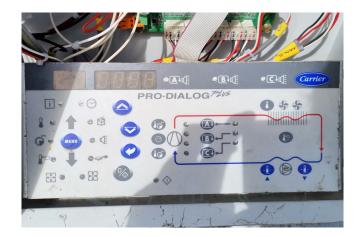

## **Specifications**

| Brand                             | Carrier            |
|-----------------------------------|--------------------|
| Туре                              | 30 RB 0802         |
| Product type                      | Air Cooled Chiller |
| Capacity kW                       | 774,0              |
| Capacity Tons                     | 220,1              |
| Refrigerant                       | Freon              |
| Refrigerant Type                  | R-410A             |
| Weight in kg.                     | 6740               |
| Sizes                             | 7300x2250x2240     |
| Compressor(s) type &              | 12x Performer      |
| model                             | SH300A4ACA         |
| Display                           | Pro-Dialog plus    |
|                                   |                    |
| Number of fans                    | 12                 |
| Number of fans Fan specifications | 12<br>960 RPM      |
| Trainiber of rails                |                    |

#### **Used Carrier 30 RB 0802**

Used Carrier 30 RB 0802 air cooled chiller. Complete with 12 Performer scroll compressors SH300A4ACA. Shell & tube evaporator/exchanger 284 ltr. Copper/alu condensor with 12 Axial fans with a total airflow of 54.167 l/s and Pro-dialog plus controling. \*Why choose for HOSBV? Were not only the largest used refrigeration specialist in Europe, but also, we deliver all equipment including an extensive test, warranty and an industrial cleaning. \*Optionally we can also perform a new paint job and arrange the logistics.