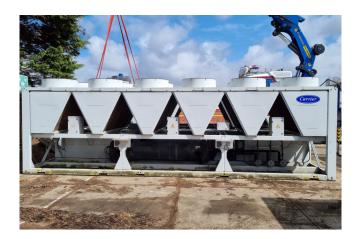

#### **Used Carrier 30 RB 0802**

Used Carrier 30 RB 0802 air cooled chiller. Complete with 12 Performer scroll compressors SH300A4ACA. Shell & tube evaporator/exchanger 284 ltr. Copper/alu condensor with 12 Axial fans with a total airflow of 54.167 l/s and Pro-dialog plus controling. \*Why choose for HOSBV? Were not only the largest used refrigeration specialist in Europe, but also, we deliver all equipment including an extensive test, warranty and an industrial cleaning. \*Optionally we can also perform a new paint job and arrange the logistics.