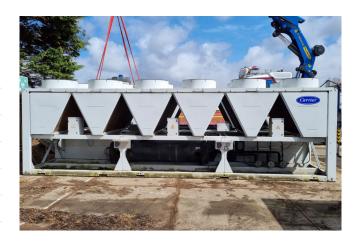

#### **Used Carrier 30 RB 0802**

Used Carrier 30 RB 0802 air cooled chiller. Complete with 12 Performer scroll compressors SH300A4ACA. Shell & tube evaporator/exchanger 284 ltr. Copper/alu condensor with 12 Axial fans with a total airflow of 54.167 l/s and Pro-dialog plus controling. \*Why choose for HOSBV? Were not only the largest used refrigeration specialist in Europe, but also, we deliver all equipment including an extensive test, warranty and an industrial cleaning. \*Optionally we can also perform a new paint job and arrange the logistics.