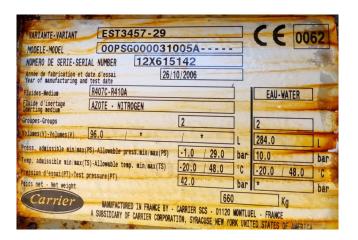

## **Specifications**

| Brand                             | Carrier            |
|-----------------------------------|--------------------|
| Туре                              | 30 RB 0802         |
| Product type                      | Air Cooled Chiller |
| Capacity kW                       | 774,0              |
| Capacity Tons                     | 220,1              |
| Refrigerant                       | Freon              |
| Refrigerant Type                  | R-410A             |
| Weight in kg.                     | 6740               |
| Sizes                             | 7300x2250x2240     |
| Compressor(s) type &              | 12x Performer      |
| model                             | SH300A4ACA         |
| Display                           | Pro-Dialog plus    |
|                                   |                    |
| Number of fans                    | 12                 |
| Number of fans Fan specifications | 12<br>960 RPM      |
| Trainiber of rails                |                    |

#### **Used Carrier 30 RB 0802**

Used Carrier 30 RB 0802 air cooled chiller. Complete with 12 Performer scroll compressors SH300A4ACA. Shell & tube evaporator/exchanger 284 ltr. Copper/alu condensor with 12 Axial fans with a total airflow of 54.167 l/s and Pro-dialog plus controling. \*Why choose for HOSBV? Were not only the largest used refrigeration specialist in Europe, but also, we deliver all equipment including an extensive test, warranty and an industrial cleaning. \*Optionally we can also perform a new paint job and arrange the logistics.