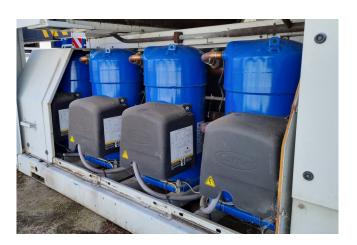

#### **Used Carrier 30 RB 0802**

Used Carrier 30 RB 0802 air cooled chiller. Complete with 12 Performer scroll compressors SH300A4ACA. Shell & tube evaporator/exchanger 284 ltr. Copper/alu condensor with 12 Axial fans with a total airflow of 54.167 l/s and Pro-dialog plus controling. \*Why choose for HOSBV? Were not only the largest used refrigeration specialist in Europe, but also, we deliver all equipment including an extensive test, warranty and an industrial cleaning. \*Optionally we can also perform a new paint job and arrange the logistics.