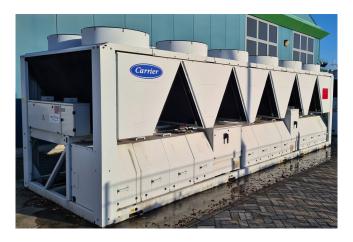

#### **Used Carrier 30 RB 0802**

Used Carrier 30 RB 0802 air cooled chiller. Complete with 12 Performer scroll compressors SH300A4ACA. Shell & tube evaporator/exchanger 284 ltr. Copper/alu condensor with 12 Axial fans with a total airflow of 54.167 l/s and Pro-dialog plus controling. \*Why choose for HOSBV? Were not only the largest used refrigeration specialist in Europe, but also, we deliver all equipment including an extensive test, warranty and an industrial cleaning. \*Optionally we can also perform a new paint job and arrange the logistics.